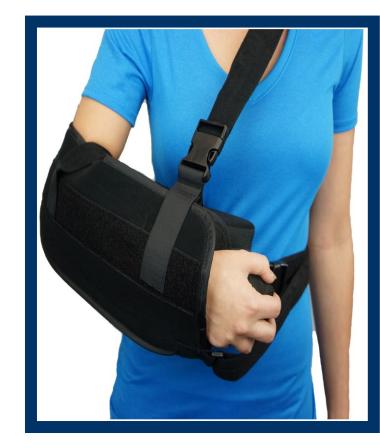

## 21-203 Comfort Shoulder Stabilizer L3670 PDAC Approved

## **Features:**

- Ambidextrous design fits left or right arm
- High density foam waist cushion
- Stress ball to promote circulation
- Easy to use and adjust